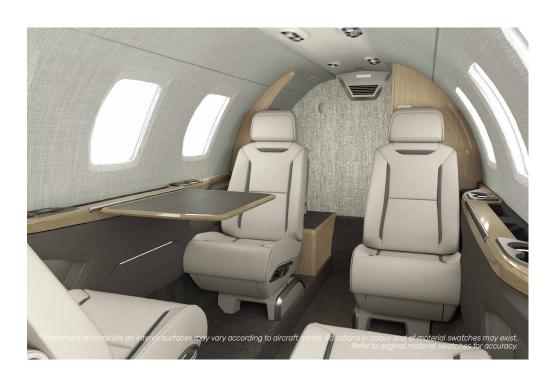

| Passengers          | 7                 |
| Beds                | No                |
| Cabin Attendant     | No                |
| Crew Rest Area      | No                |
| Restroom            | No                |
| Satellite Phone     | No                |
| Wi-Fi               | No                |

#### Performance

| Cruise Speed        | 0.61 Mach |
|---------------------|-----------|
| Max Cruise Altitude | 41,000 ft |
| Max Range           | 1,550 nm  |

#### Dimensions

| Cabin Length | 3.4 m - 11 ft                              |
|--------------|--------------------------------------------|
| Cabin Width  | 1.47 m - 4.82 ft                           |
| Cabin Height | 1.4 m – 4.75 ft                            |
| Luggage      | 1.29 m <sup>3</sup> – 45.6 ft <sup>3</sup> |



### Interior | Mist Collection