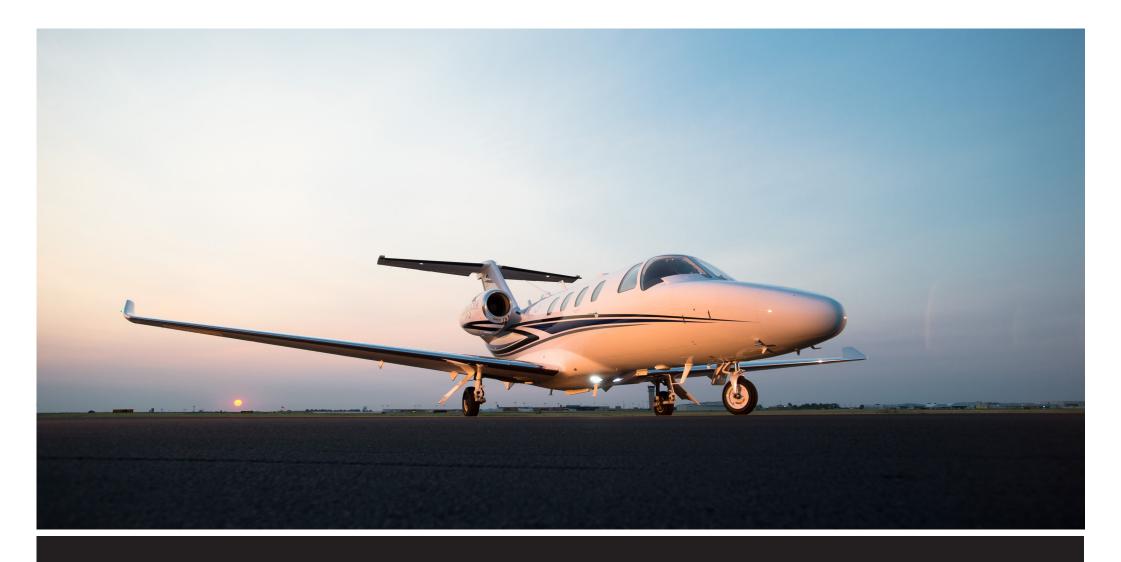

# Cessna Citation M2 Gen2 For Sale | Factory New

Total Time: 0 hours

Max Range: 1,550 nm

# Cessna Citation M2 Gen2

# For Sale | Factory New